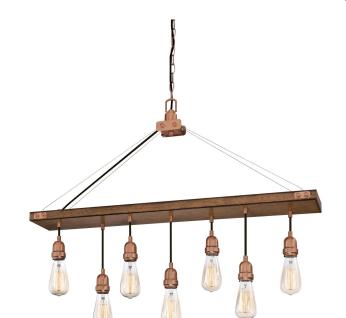

# SPECIFICATION SHEET

Item Number 6351400

7 Light Chandelier Barnwood Finish with Washed Copper Accents

## **Specifications**

Height: 29.25"Width: 36.02"Depth: 6.65"Chain: 36"

• Cord Length: 60"

• Use (7) Medium (E26) Base Lamps,

60 Watt Maximum

**Elway** 