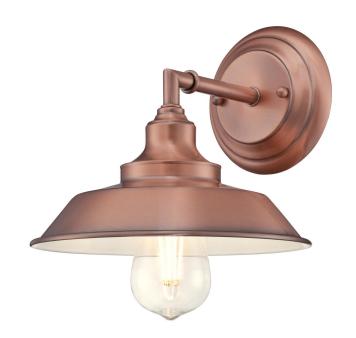

# SPECIFICATION SHEET

Item Number 6370400

Iron Hill

1 Light Wall Fixture Washed Copper Finish

## **Specifications**

Height: 7.90"Width: 8.67"Extends: 9.65"Back Plate: D: 5.13"

• Use (1) Medium (E26) Base Lamp,

60 Watt Maximum

• Can be installed up or down