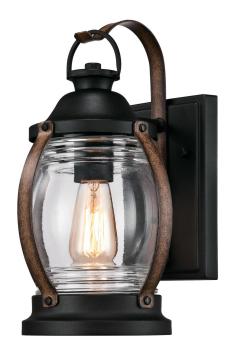

## SPECIFICATION SHEET

Item Number 6335100

Wall Fixture Textured Black and Barnwood Finish Clear Glass

## **Specifications**

Height: 12.36"Width: 7.44"Extends: 8.43"

• Height from Center of Outlet Box: 5.24"

• Back Plate: H: 7.40" W: 4.56"

• Use (1) Medium (E26) Base Lamp,

60W Maximum