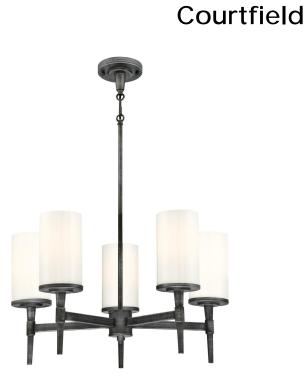

## Item Number 6324700

5 Light Chandelier Distressed Aluminum Finish White Opal Glass

### Specifications

- Height: 39.41"
- Diameter: 22.05"
- Use (5) Medium (E26) Base Lamps, 60 Watt Maximum
- Includes (3) 9.5" long rods to customize hanging length