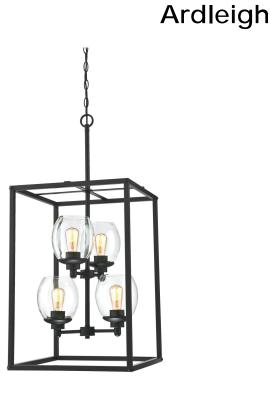

## Item Number 6328000

4 Light Chandelier Matte Black Finish Clear Glass

### Specifications

- Height: 35.16"
- Square: 16.54"
- Chain: 36"
- Adjustable Cord: 60" max.
- Use (4) Medium (E26) Base Lamps, 60 Watt Maximum