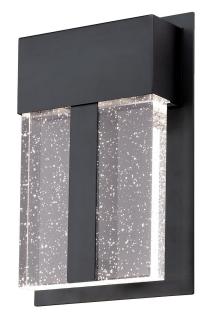

Cava II

## Item Number 6578900

LED Wall Fixture Matte Black Finish Bubble Glass

## Specifications

- Height: 8.75"
- Width: 5.75"
- Extends: 2.50"
- Height from Center of Outlet Box: 4.33"
- Back Plate: H: 8.75" W: 5.75"
- Includes 10.5 Watt Integrated LED
- Hours: 25000
- Life (years)\*: 22.8
- Fixture Lumens: 800
- Light Source Lumens: 1000
- Kelvin: 3000
- Equivalent Incandescent Wattage: 60W