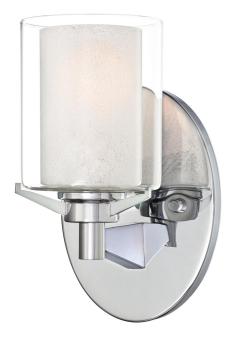

## Glenford

1 Light Wall Fixture Chrome Finish Ice Glass Inner and Clear Glass Outer Shade

#### Specifications

- Height: 8.70"
- Width: 5.32"
- Extends: 7.25"
- Back Plate: H: 7.87" W: 5.32"
- Use (1) Medium (E26) Base Lamp, 60 Watt Maximum
- Can be installed up or down