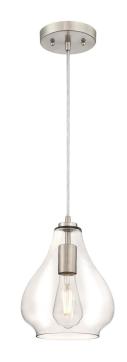

## Item Number 6106400

Mini Pendant Brushed Nickel Finish Clear Glass

## Specifications

• Height: 10.25"

Installation

- Diameter: 7.50"
- Adjustable Cord: 50" max.
- Use (1) Medium (E26) Base Lamp, 60 Watt Maximum

Wes

Specifications are subject to change without notice, please visit www.westinghouselighting.com for latest information.