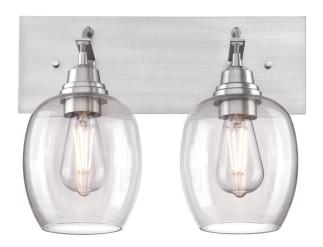

## SPECIFICATION SHEET

Item Number 6574100

**Eldon** 

2 Light Wall Fixture Brushed Aluminum Finish Clear Glass

## **Specifications**

Height: 12.25"Width: 16"

Extends: 8.75"

• Back Plate: H: 5.51" W: 15.94"

Use (2) Medium (E26) Base Lamps,

60 Watt Maximum