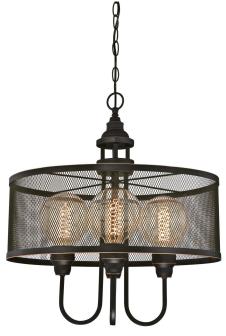

## SPECIFICATION SHEET

Item Number 6332900

4 Light Chandelier Oil Rubbed Bronze Finish with Highlights Mesh Shade

## **Specifications**

Height: 22.25"Diameter: 20"Chain: 36"

• Adjustable Cord: 60" max.

Use (4) Medium (E26) Base Lamps,
60 Watt Maximum

Walter