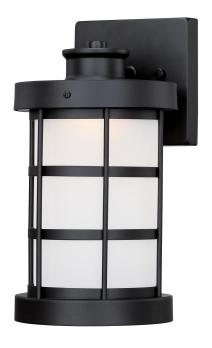

## Item Number 6579100

Dimmable LED Wall Fixture Matte Black Finish Frosted Glass

## **Specifications**

Height: 12"Width: 6"

• Extends: 7.28"

• Height from Center of Outlet Box: 2.20"

• Back Plate: H: 5.11" W: 5.11"

Includes 13 Watt Integrated LED

Hours: 25000Life (years)\*: 22.8Fixture Lumens: 650

Light Source Lumens: 1000

• Kelvin: 2700

• Equivalent Incandescent Wattage: 60W