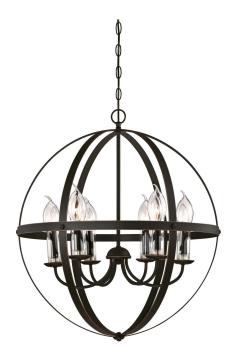

## SPECIFICATION SHEET

Item Number 6339000

6 Light Chandelier Oil Rubbed Bronze with Highlights Clear Glass Candle Covers

## **Specifications**

• Height: 27"

• Diameter: 24.02"

• Chain: 36"

• Adjustable Cord: 60" max.

• Use (6) Candelabra (E12) Base Lamps,

40 Watt Maximum

Shade/Glass Thread: 1.57"