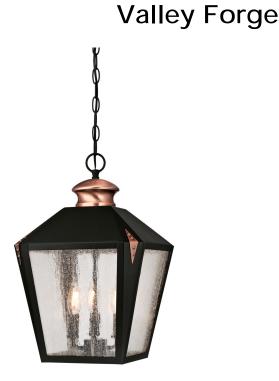

# Item Number 6339100

3 Light Pendant Matte Black Finish with Washed Copper Accents Clear Seeded Glass

### Specifications

- Height: 18.50"
- Square: 11.89"
- Chain: 36"
- Adjustable Cord: 60" max.
- Use (3) Candelabra (E12) Base Lamps, 40W Maximum