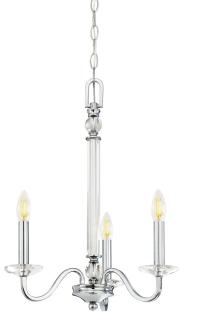

## Item Number 6332000

3 Light Chandelier Chrome Finish Clear Glass Accents

#### Specifications

- Height: 19.75"
- Diameter: 15.25"
- Chain: 36"
- Adjustable Cord: 60" max.
- Use (3) Candelabra (E12) Base Lamps, 40 Watt Maximum