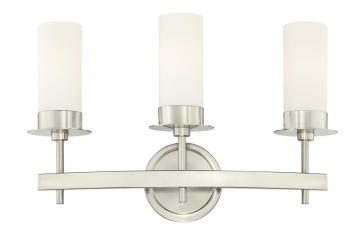

## SPECIFICATION SHEET

Item Number 6327100

Roswell

3 Light Wall Fixture Brushed Nickel Finish Frosted Opal Glass

## **Specifications**

Height: 14.33"Width: 21.97"Extends: 7.68"Back Plate: D: 5.91"

• Use (3) Medium (E26) Base Lamps,

60 Watt Maximum