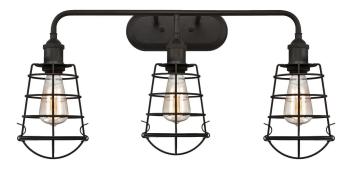

## Oliver

3 Light Wall Oil Rubbed Bronze Finish with Cage Shades

### Specifications

- Height: 13.80"
- Width: 27.36"
- Extends: 8.56"
- Height from Center of Outlet Box: 2.50"
- Use (3) Medium (E26) Base Lamps, 60 Watt Maximum
- Can be installed up or down
- For Indoor Use