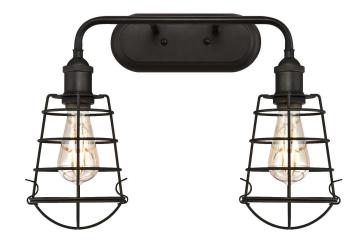

# SPECIFICATION SHEET

Item Number 6337700

Oliver

2 Light Wall Oil Rubbed Bronze Finish with Cage Shades

## **Specifications**

Height: 13.80"Width: 18.70"Extends: 8.45"

• Height from Center of Outlet Box: 2.50"

Use (2) Medium (E26) Base Lamps,
60 Watt Maximum

• Can be installed up or down

For Indoor Use