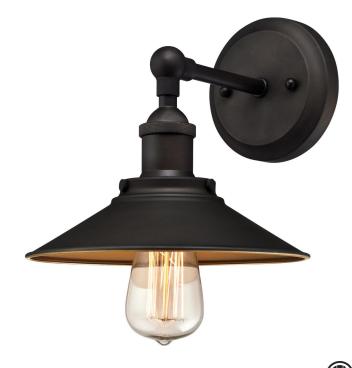

## Item Number 6335500

1 Light Wall Oil Rubbed Bronze Finish and Metallic Bronze Interior

## Specifications

- Height: 8.55"
- Width: 9"
- Extends: 10.50"
- Height from Center of Outlet Box: 2.50"
- Use (1) Medium (E26) Base Lamp, 60 Watt Maximum
- Can be installed up or down
- For Indoor Use