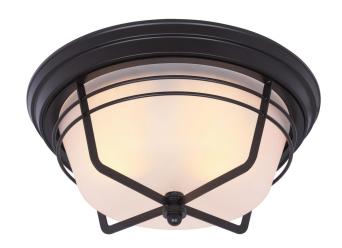

## SPECIFICATION SHEET

Item Number 6230300

Bonneville

13 in. 2 Light Flush Weathered Bronze Finish Frosted Glass

## **Specifications**

Height: 5.75"Diameter: 12.75"

• Use (2) Medium (E26) Base Lamps,

60 Watt Maximum