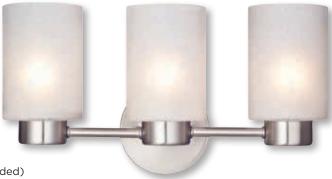

## **Sylvestre** 3 Light Wall

Item Number 62279

## Specifications

- Brushed Nickel Finish
- Frosted Seeded Glass
- Height: 8.25 in.
- Width: 15.75 in.
- Extends: 6.25 in.
- Use (3) Medium Base Lamps, 60 Watt Maximum (not included)
- For Indoor Use