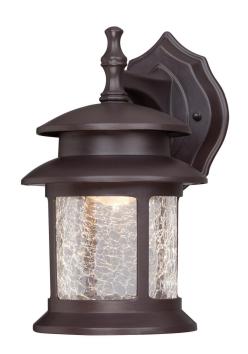

# Item Number 6400300

1 Light LED Wall Fixture Oil Rubbed Bronze Finish with Clear Crackle Glass

#### **Specifications**

Height: 9.75"Width: 6"

• Extends: 7.88"

• Height from Center of Outlet Box: 2.83"

Back Plate: H: 5.38" W: 4.38"Includes 9 Watt Integrated LED

Hours: 35000Life (years)\*: 31.9Fixture Lumens: 630

• Kelvin: 3000

• Equivalent Incandescent Wattage: 40W