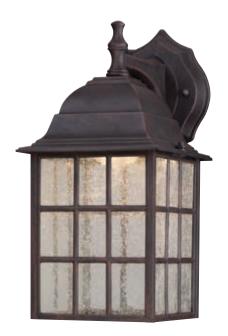

# Item Number 64000

## Specifications

- Weathered Patina Finish
- Seeded Glass Panels
- Height: 12.25 in.
- Width: 6 in.
- Extends: 8 in.
- Height from Center of Outlet Box: 2.83 in.
- Back Plate: Width: 4.38 in. Height: 5.38 in.
- Energy Used (Watts): 9
- Powered by 18 Integrated Hi-Efficiency .5W LED chips
- Hours: 40,000
- Life (years): 36.5
- Lumens: 500
- Kelvin: 3000
- Equivalent Incandescent Wattage: 40W