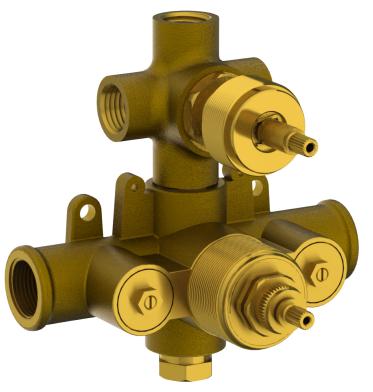

## WATERMYRK

BROOKLYN, NEW YORK

SS-THVD3

1/2" Thermostatic Valve with Volume Control and Three-Way Diverter

- Solid brass construction
- · Integral service stops with check valves
- Flow Rate: 4-5 GPM per low flow outlet, 7 GPM at high flow outlet @ 60 PSI
- · Sharing ports between low flow outlets
- Inlet Pressure: 20-72 PSI.
- Inlet Temperatures: 50°F-180°F
- Professional installation required
- See installation instructions for additional specifications