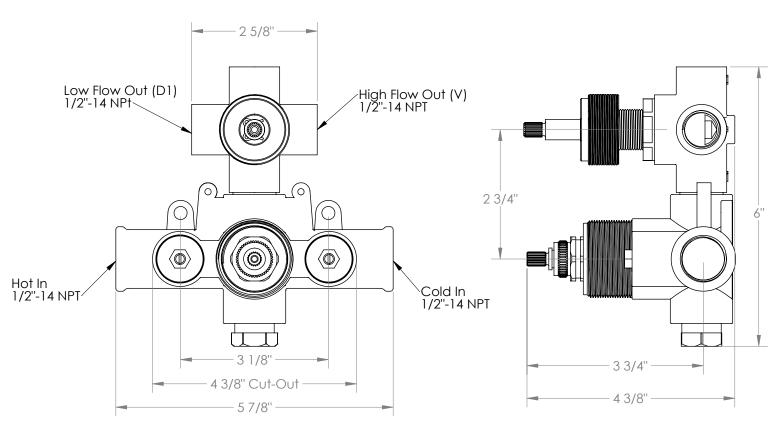

## WATERMYRK

BROOKLYN, NEW YORK

SS-THVD3

1/2" Thermostatic Valve with Volume Control and Three-Way Diverter

- Solid brass construction
- · Integral service stops with check valves
- Flow Rate: 4-5 GPM per low flow outlet, 7 GPM at high flow outlet @ 60 PSI
- · Sharing ports between low flow outlets
- Inlet Pressure: 20-72 PSI.
- Inlet Temperatures: 50°F-180°F
- Professional installation required
- See installation instructions for additional specifications