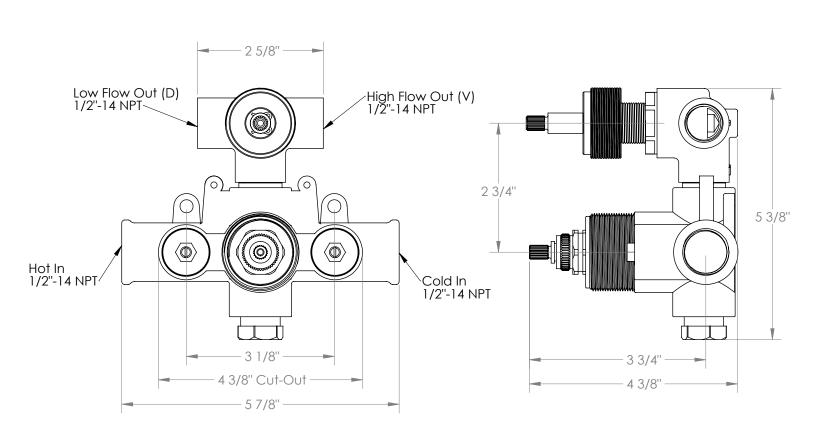

## WATERMYRK

BROOKLYN, NEW YORK

SS-THVD2

1/2" Thermostatic Valve with Volume Control and Two-Way Diverter

- Solid brass construction
- Integral service stops with check valves
- Flow Rate: 4-5 GPM per outlet @ 60 PSI.
- Non-sharing ports
- Inlet Pressure: 20-72 PSI.
- Inlet Temperatures: 50°F-180°F
- · Professional installation required
- See installation instructions for additional specifications