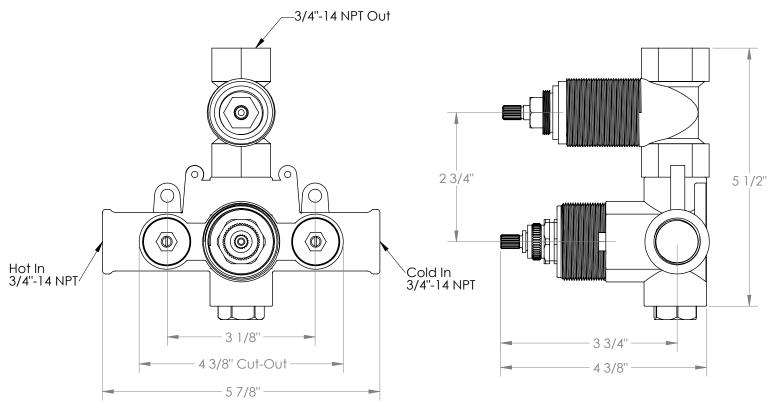

## BROOKLYN, NEW YORK

**SS-TH4000** 3/4" Thermostatic Valve with Volume Control

- Solid brass construction
- Integral service stops with check valves
- Flow Rate: 12-14 GPM @ 60 PSI.
- Inlet Pressure: 20-72 PSI.
- Inlet Temperatures: 50°F-180°F
- Professional installation required
- See installation instructions for additional specifications