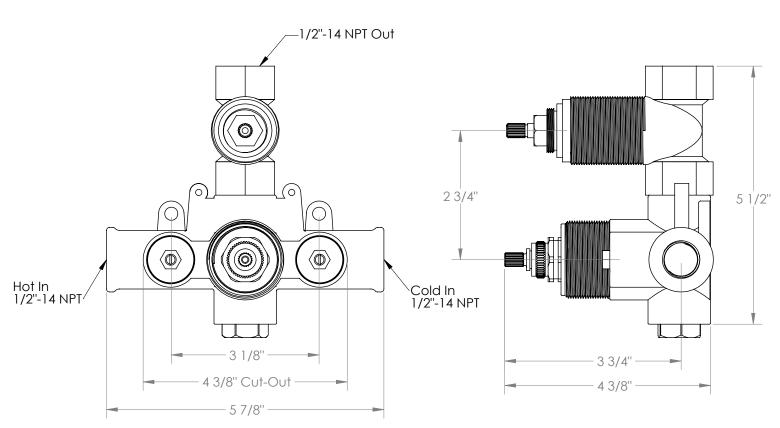

## WATERMYRK

BROOKLYN, NEW YORK

1/2" Thermostatic Valve with Volume Control

- Solid brass construction
- Integral service stops with check valves
- Flow Rate: 8-10 GPM @ 60 PSI.
- Inlet Pressure: 20-72 PSI.
- Inlet Temperatures: 50°F-180°F
- · Professional installation required
- See installation instructions for additional specifications