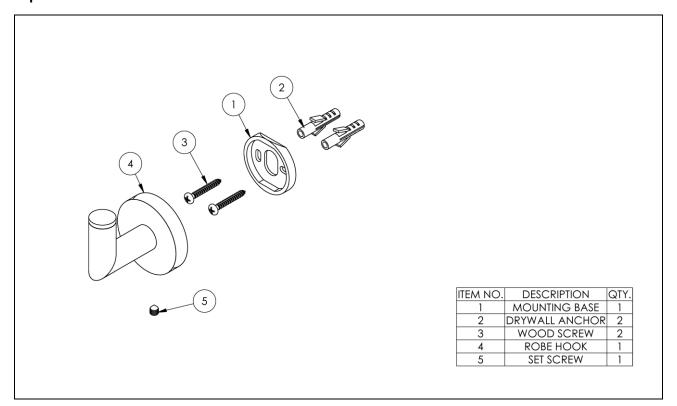

## **Exploded View**

## **Installation Instructions**

| 1. | Mark locations on wall using the <b>mounting base</b> (1), ensuring a tapered surface for the <b>set screw</b> (5) is on the bottom. |
|----|--------------------------------------------------------------------------------------------------------------------------------------|
| 2. |                                                                                                                                      |
|    | anchors (2). Secure base onto the finished wall with wood screws (3).                                                                |
| 3. | Place the <b>robe hook</b> (4) over the <b>mounting base</b> (1) and secure by tightening the <b>set screw</b> (5) on                |
|    | the bottom of the base.                                                                                                              |
|    |                                                                                                                                      |
|    |                                                                                                                                      |
|    |                                                                                                                                      |
|    |                                                                                                                                      |
|    |                                                                                                                                      |
|    |                                                                                                                                      |
|    |                                                                                                                                      |
|    |                                                                                                                                      |
|    |                                                                                                                                      |
|    |                                                                                                                                      |
|    |                                                                                                                                      |
|    |                                                                                                                                      |
|    |                                                                                                                                      |
|    |                                                                                                                                      |
|    |                                                                                                                                      |
|    |                                                                                                                                      |
|    |                                                                                                                                      |
|    |                                                                                                                                      |
|    |                                                                                                                                      |
|    |                                                                                                                                      |
|    |                                                                                                                                      |
|    |                                                                                                                                      |
|    |                                                                                                                                      |
|    |                                                                                                                                      |
|    |                                                                                                                                      |
|    | IMPORTANT INSTALLATION INFORMATION                                                                                                   |
| •  | Refer to maintenance guide for finish care instructions.                                                                             |
|    |                                                                                                                                      |
|    |                                                                                                                                      |
|    |                                                                                                                                      |
|    |                                                                                                                                      |
|    | For tochnical cupport, places call 749, 257, 2900                                                                                    |
|    | For technical support, please call 718-257-2800                                                                                      |