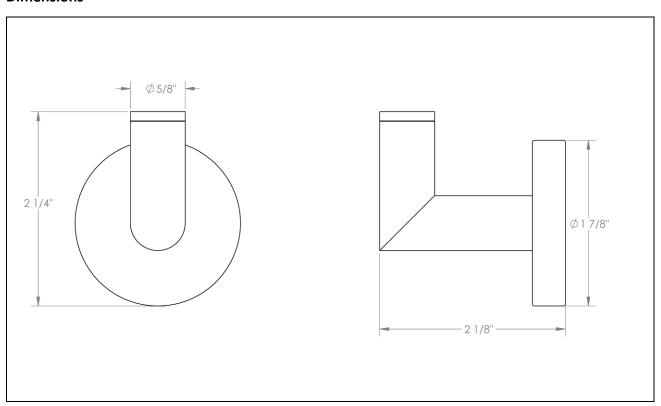

## **Exploded View**



## **Dimensions**





## **Installation Instructions**

| 1. | Mark locations on wall using the <b>mounting base</b> (1), ensuring a tapered surface for the <b>set screw</b> (5) is on the bottom. |
|----|--------------------------------------------------------------------------------------------------------------------------------------|
| 2. |                                                                                                                                      |
|    | anchors (2). Secure base onto the finished wall with wood screws (3).                                                                |
| 3. | Place the <b>robe hook</b> (4) over the <b>mounting base</b> (1) and secure by tightening the <b>set screw</b> (5) on                |
|    | the bottom of the base.