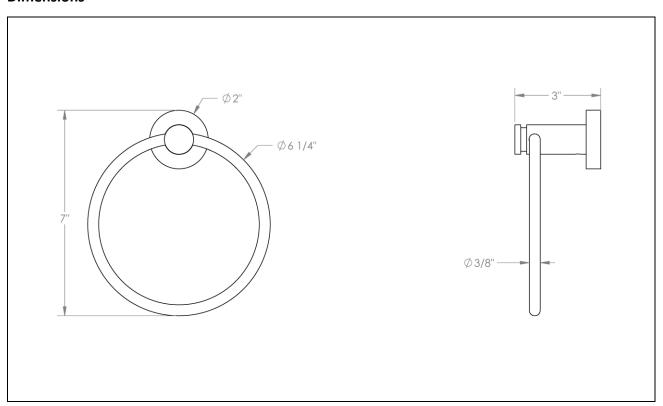

## WATERMYRK

## **Exploded View**



## **Dimensions**





## **Installation Instructions**

| 1. | Mark locations on wall using the <b>mounting base</b> (1).                                                        |
|----|-------------------------------------------------------------------------------------------------------------------|
| 2. | Drill appropriate hole sizes depending on whether the bases are being installed onto wood studs                   |
|    | (recommended), drywall, or ceramic tiles. If mounting onto drywall, use the provided <b>drywall</b>               |
|    | anchors (2). Secure bases onto the finished wall with wood screws (3).                                            |
| 3. |                                                                                                                   |
| 4. | Slide the <b>post