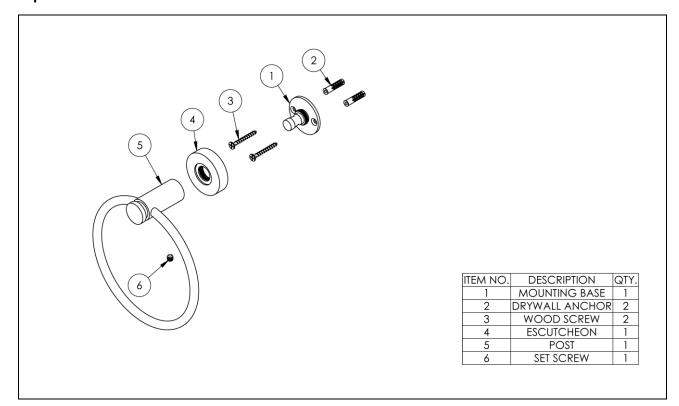

## **Exploded View**

## **Installation Instructions**

| 1. | Mark locations on wall using the <b>mounting base</b> (1).                                                        |
|----|-------------------------------------------------------------------------------------------------------------------|
| 2. | Drill appropriate hole sizes depending on whether the bases are being installed onto wood studs                   |
|    | (recommended), drywall, or ceramic tiles. If mounting onto drywall, use the provided <b>drywall</b>               |
|    | anchors (2). Secure bases onto the finished wall with wood screws (3).                                            |
| 3. |                                                                                                                   |
| 4. | Slide the <b>post</b> (5) with towel ring over the mounting shaft. Secure post by tightening the <b>set screw</b> |
|    | (6) with the provided Allen key.                                                                                  |
|    |                                                                                                                   |
|    |                                                                                                                   |
|    |                                                                                                                   |
|    |                                                                                                                   |
|    |                                                                                                                   |
|    |                                                                                                                   |
|    |                                                                                                                   |
|    |                                                                                                                   |
|    |                                                                                                                   |
|    |                                                                                                                   |
|    |                                                                                                                   |
|    |                                                                                                                   |
|    |                                                                                                                   |
|    |                                                                                                                   |
|    |                                                                                                                   |
|    |                                                                                                                   |
|    |                                                                                                                   |
|    |                                                                                                                   |
|    |                                                                                                                   |
|    |                                                                                                                   |
|    |                                                                                                                   |
|    |                                                                                                                   |
|    |                                                                                                                   |
|    |                                                                                                                   |
|    |                                                                                                                   |
|    |                                                                                                                   |
|    |                                                                                                                   |
|    |                                                                                                                   |
|    |                                                                                                                   |
|    | IMPORTANT INSTALLATION INFORMATION                                                                                |
| •  | Towel ring is assembled to post and should not be removed.                                                        |
| •  | Refer to maintenance guide for finish care instructions.                                                          |
| -  |                                                                                                                   |
|    |                                                                                                                   |
|    |                                                                                                                   |
|    |                                                                                                                   |
|    |                                                                                                                   |
|    | For technical support, please call 718-257-2800                                                                   |