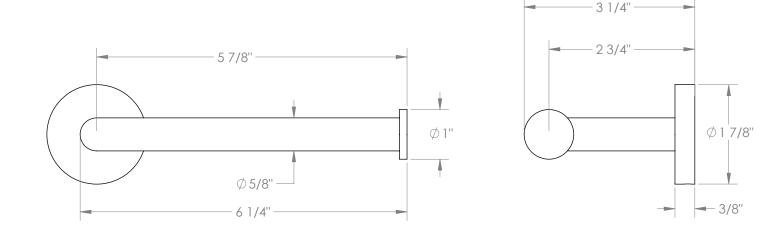

## BROOKLYN, NEW YORK

*Titanium* 22-0.4 Wall Mounted Paper Holder

- Solid brass construction
- · Mounting hardware included
- Arm may be positioned left, right, or up.

Available in all finishes shown on the Watermark Designs website

Meets the applicable requirements of ASME A112.18.1/CSA B125.1, entitled "Plumbing Supply Fittings". Watermark Designs reserves the right to make revisions without notice to product specifications. All product dimensions are nominal.