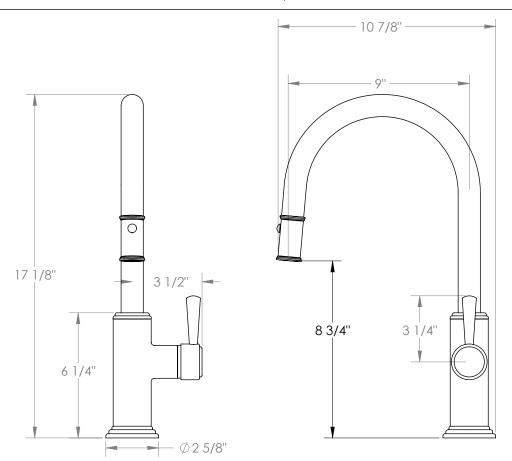

## *Stratford* **321-7.3PG4-S1A**

Deck Mounted, Gooseneck, Monoblock Kitchen Faucet with Pull Down Spray - Low Spout

- Pullout Hose Length: 14-16" (Final Length May Vary Depending on Spout Type)
- Fits Deck Up To 1-1/2" Thick
- Recommended Mounting Hole: 1-3/8"
- All Lead-Free Brass Construction
- Flow Rate: 1.75 GPM
- Ceramic Mixing Cartridge
- 2 Flow Patterns, Aerated and Spray, Controlled By One Button
- 360° Rotating Spout with Magnetic Docking for Spray
- Professional Installation Required