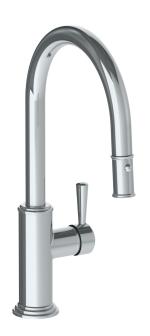

## *Stratford* **321-7.3PG4-S1A**

Deck Mounted, Gooseneck, Monoblock Kitchen Faucet with Pull Down Spray - Low Spout

- Pullout Hose Length: 14-16" (Final Length May Vary Depending on Spout Type)
- Fits Deck Up To 1-1/2" Thick
- Recommended Mounting Hole: 1-3/8"
- All Lead-Free Brass Construction
- Flow Rate: 1.75 GPM
- Ceramic Mixing Cartridge
- 2 Flow Patterns, Aerated and Spray, Controlled By One Button
- 360° Rotating Spout with Magnetic Docking for Spray
- Professional Installation Required