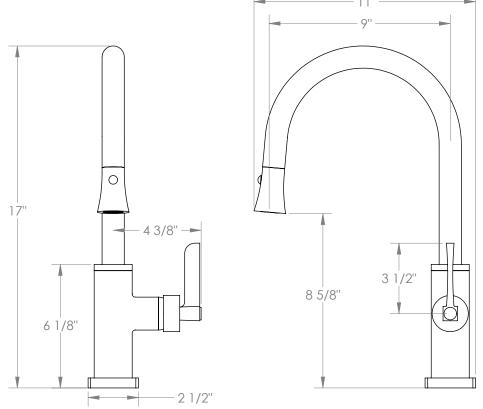

## BROOKLYN, NEW YORK

Available in all finishes shown on the Watermark Designs website

**115-7.3PG4-MZ4** Deck Mounted, Gooseneck, Monoblock Kitchen Faucet with Pull Down Spray - Low Spout

H-Line

- Pullout Hose Length: 14-16" (Final Length May Vary Depending on Spout Type)
- Fits Deck Up To 1-1/2" Thick
- Recommended Mounting Hole: 1-3/8"
- All Lead-Free Brass Construction
- Flow Rate: 1.75 GPM
- Ceramic Mixing Cartridge
- 2 Flow Patterns, Aerated and Spray, Controlled By One Button
- 360° Rotating Spout with Magnetic Docking for Spray
- Professional Installation Required