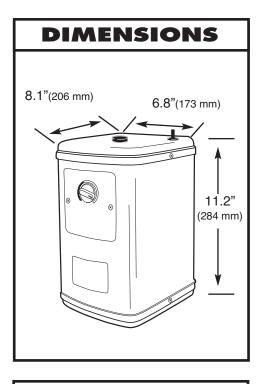

## One Year in Home Warranty (see below)

| SPECIFICATIONS    |                                                                       |   |
|-------------------|-----------------------------------------------------------------------|---|
| Watts             | 1300 Sheath watt low density heater to minimize accumulation build-up |   |
| Voltage           | 120                                                                   | _ |
| Hz                | 60                                                                    | _ |
| Current-Amps      | 10.8                                                                  | _ |
| Tank              | Insulated stainless steel                                             | _ |
| Capacity          | 5/8 gallon / 60 cups per hour                                         | _ |
| Temperature Range | 140° to 190°                                                          | _ |
| Outside Case      | Powder coated steel                                                   | _ |
| Drain Plug        | Removable                                                             |   |
| Faucet            | Open vent faucet required                                             | _ |
| Water Connections | Quick connect                                                         | _ |
| Shipping Weight   | 7.6 lbs.                                                              | _ |