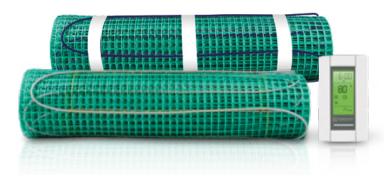

# **TempZone™** Flex

TempZone™ Flex technology for full coverage and ideal infield flexibility. The evenly spaced, 2" (Single Conductor) or 3" (Twin Conductor) serpentine loop design delivers more heating capacity and faster floor warm-ups than most competitive systems. Less than 1/8" thick, it installs easily under tile, stone, hardwood and marble flooring.