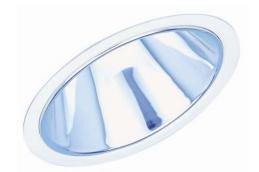

#### **Product Features**

Application: Sloped ceiling down light trim, 1-inch maximum ceiling thickness suitable for slopes 14<sup>®</sup> to 30<sup>®</sup>, 3/12-7/12 pitch. Use with PAR30 short neck lamps 75W max.

**Material:** Spun aluminum construction. Integral trim ring is painted white, interior reflector is anodized aluminum.