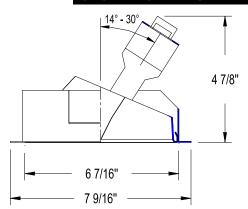

#### **Product Features**

Application: Sloped ceiling down light trim, 1-inch maximum ceiling thickness suitable for slopes 14<sup>®</sup> to 30<sup>®</sup>, 3/12-7/12 pitch. Use with PAR30 short neck lamps 75W max.