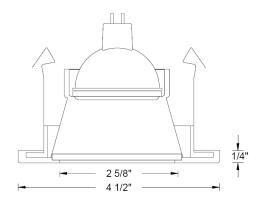

## **Specification Features**

- Tool-less re-lamping and maintenance features to provide years of reliable operation.
- Small dome shower light provides a good amount of diffused downward lighting from a small aperture.
- Handles ceiling thickness up to ¾".
- 5 year WAC Lighting product warranty.