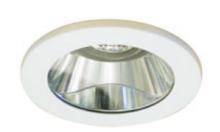

## **LOW VOLTAGE 4" DIE CAST TRIM**

HR-D418-S

| Ordering Matrix |              |              |              |
|-----------------|--------------|--------------|--------------|
| Series          | Model Number | Finish(Trim) | Lamp         |
|                 |              |              |              |
| HR              | D418-S       | WT = White   | Halogen MR16 |

Ordering Example (series – model number – finish): HR–D418-S-WT

**Description:** Enclosed drop glass lens trim for use with HR-84\*\* series low

voltage downlight housings. Wet location listed for use in

50w max for all housing.

**Finish:** WT = White trim with clear glass lens.

**Listing:** UL & CUL Listed. Suitable for damp locations.