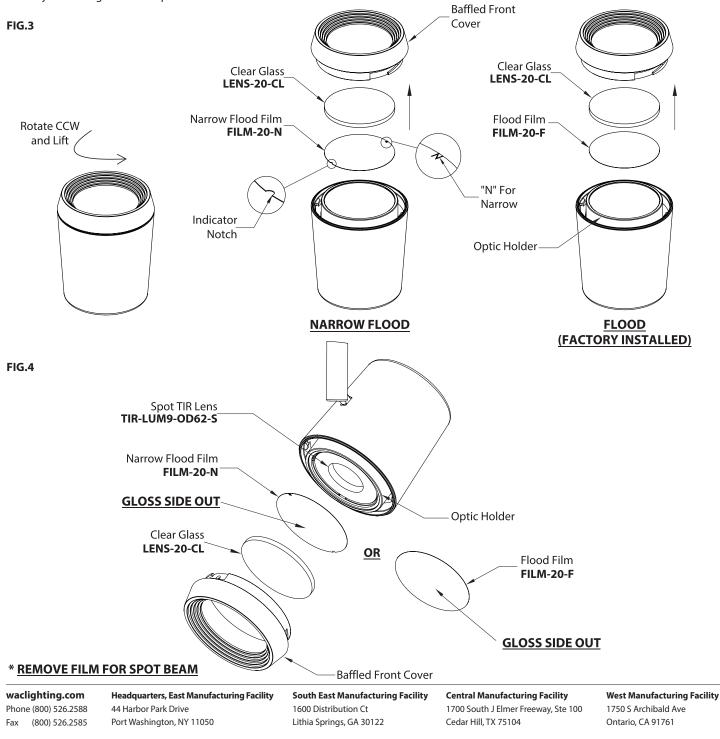

#### **OPTIC REPLACEMENT (FOR BEAM SELECTION):**

- 1. With the fixture powered OFF, remove fixture from the track and place on a flat surface with the baffled front cover facing the ceiling.
- 2. Rotate the baffled front cover counter clockwise (CCW) and lift to remove it from the fixture (see FIG.3).
- 3. Lift the clear glass in order to install the film.
- CAUTION: The clear glass may get damaged if dropped. Take care to remove the clear glass on a level surface.
  For beam selection, choose the appropriate film (NARROW FLOOD or FLOOD) or remove the film for the SPOT beam. NOTE: The fixture is supplied with the TIR lens, clear glass, and FLOOD film pre-installed.
- The TIR lens and clear glass are required for all standard beam configurations.
  Apply the appropriate film (if selected) within the lip of the optic holder, between it and the clear glass (see FIG.4). NOTE: Ensure that any films installed, are installed with the GLOSS SIDE OUT.
- 6. Lay the clear glass in the optic holder and re-install the baffled front cover.

### **OPTIONAL ACCESSORIES:**

- 1. The fixture accommodates one lens OR one glare control accessory. Refer to the spec sheet for the list of compatible accessories.
- 2. With the fiture powered OFF, remove the fixture from the track and place on a flat surface with the baffled from cover facing the ceiling. Ensure the appropriate beam angle is selected (see previous section). Remove the clear glass before installing the accessory. 3.
- CAUTION: The clear glass may get damaged if dropped. Take care to remove the clear glass on a level surface.
- Install the desired LENS-20 accessory between the installed film (or optic holder for SPOT) and baffed front cover (see FIG.5). 4.
- NOTE: Accessory lenses MUST be installed IN PLACE of the existing clear lens.
- Re-install the baffled front cover. 5.