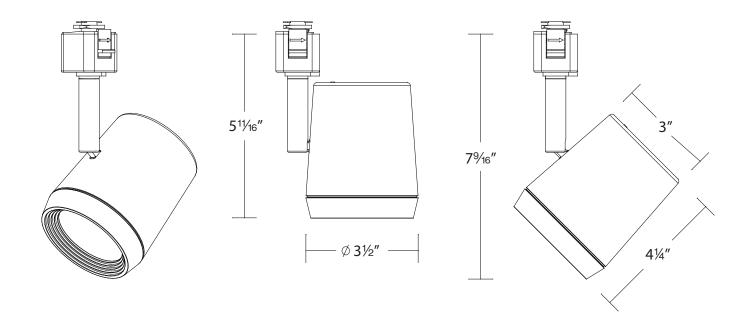

#### **OVERVIEW:**

Fixtures are designed for use on WAC Lighting's track systems.

| LED TRACK LUMINAIRE | TRACK SYSTEM       |  |
|---------------------|--------------------|--|
| H-7030 Series       | 120V H Track       |  |
| L-7030 Series       | 120V L Track       |  |
| J-7030 Series       | 120V J or J2 Track |  |