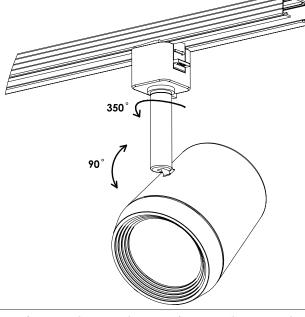

#### **FIXTURE POSITIONING:**

Power ON the fixture, and rotate the luminaire's body horizontally or vertically to aim it properly. The fixture can rotate  $\pm$  90° vertically and 350° horizontally (see **FIG.2**).

#### FIG.2

waclighting.com Phone (800) 526.2588 (800) 526.2585 Fax

Headquarters, East Manufacturing Facility 44 Harbor Park Drive Port Washington, NY 11050

South East Manufacturing Facility 1600 Distribution Ct Lithia Springs, GA 30122