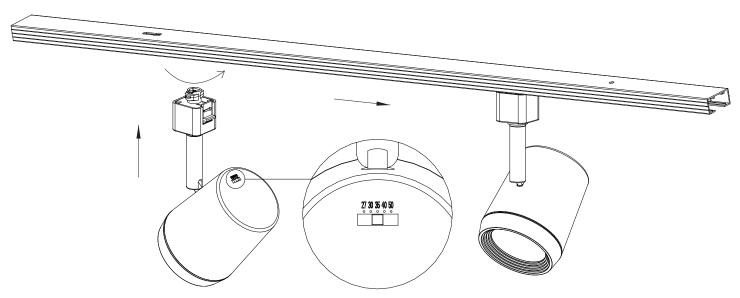

### **CCT SELECTION:**

- The fixture features an on-board CCT selection switch. 1.
- Prior to powering the fixture, use the slider switch to select the desired fixture CCT (see FIG.1) 2.

### FIXTURE INSTALLATION FOR H/L/J TRACK:

- The track has a groove running its length to indicate polarity and the track adapter locking tab has an arrow indicating locking direction. 1.
- 2. Insert the adapter into track slot (see **FIG.1**). For H/J Track: The arrow should be on the grooved side of the track. For L Track: The arrow should be on the side opposite the grooved side of the track.
- Push up the rotate the adapter into the lock position. 3.
- 4. Reverse the procedure to remove. The fixture may be positioned anywhere along the track.

#### FIG.1