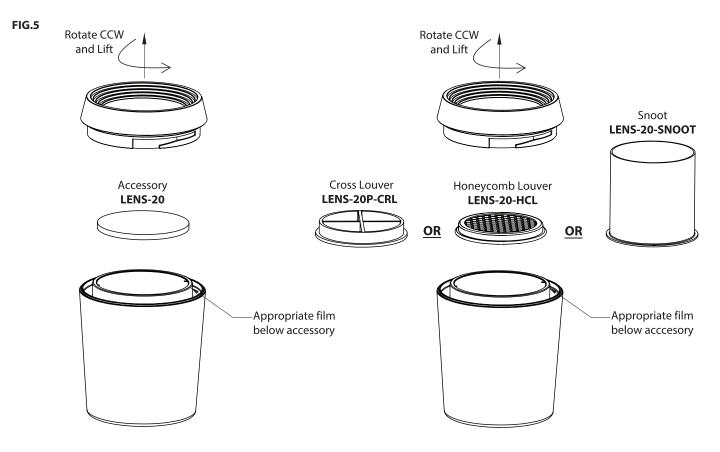

### **OPTIONAL ACCESSORIES:**

- 1. The fixture accommodates one lens OR one glare control accessory. Refer to the spec sheet for the list of compatible accessories.
- 2. With the fiture powered OFF, remove the fixture from the track and place on a flat surface with the baffled from cover facing the ceiling. Ensure the appropriate beam angle is selected (see previous section). Remove the clear glass before installing the accessory. 3.
- CAUTION: The clear glass may get damaged if dropped. Take care to remove the clear glass on a level surface.
- Install the desired LENS-20 accessory between the installed film (or optic holder for SPOT) and baffed front cover (see FIG.5). 4.
- NOTE: Accessory lenses MUST be installed IN PLACE of the existing clear lens.
- Re-install the baffled front cover. 5.