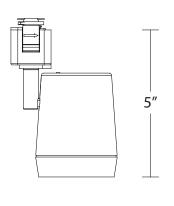

#### Overview:

Fixtures are designed for use on WAC Lighting's track systems.

| LED TRACK LUMINAIRE TRACK SYSTEM | TRACK SYSTEM       |
|----------------------------------|--------------------|
| <b>H-7011</b> Series             | 120V H Track       |
| <b>L-7011</b> Series             | 120V L Track       |
| <b>J-7011</b> Series             | 120V J or J2 Track |