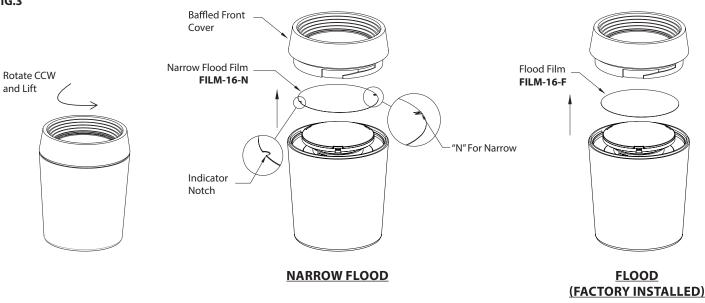

#### **OPTIC REPLACMENT (FOR BEAM SELECTION):**

- 1. With the fixture is powered OFF, rotate the baffled front cover counter clockwise (CCW) and lift to remove it from the fixture (see FIG.3).
- For beam selection, choose the appropriate film (Narrow Flood or Flood) or remove the film for the Spot beam.
   NOTE: The fixture is supplied with the TIR LENS and Flood film pre-installed. The TIR lens is required for ALL beam configurations.
- 3. Apply the appropriate film (if selected) between the optic holder and baffled front cover (see **FIG.4**). NOTE: Ensure that any films installed, are installed with the GLOSS SIDE OUT.
- 4. Re-install the baffled front cover.