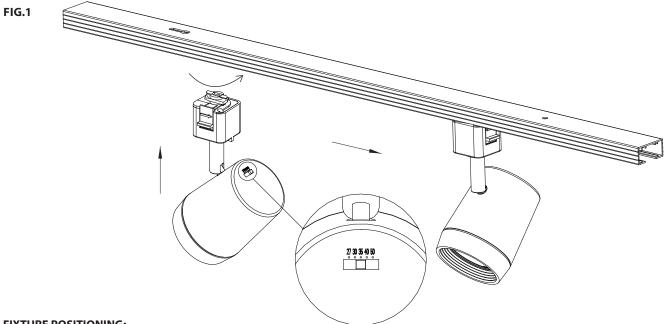

#### **CCT SELECTION:**

- The fixture features an on-board CCT selection switch.
- Prior to powering the fixture, use the slider switch to select the desired fixture CCT (see FIG.1).

### FIXTURE INSTALLATION FOR H/L/J TRACK:

- The track has a groove running its length to indicate polarity and the track adapter locking tab has an arrow indicating locking direction.
- Insert adapter into track slot (see FIG.1)
  - For H/J Track: The arrow should be on the grooved side of the track.
  - For L Track: The arrow should be on the side opposite the grooved side of the track.
- Push up and rotate the adapter into the lock position.
- Reverse the procedure to remove. The fixture may be positioned anywhere along the track.