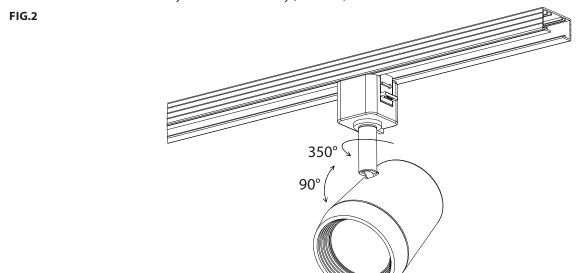

### **FIXTURE POSITIONING:**

Power ON the fixture, rotate the luminaire's body horizontally or vertically to aim it properly. The fixture can rotate 90° vertically and 350° horizontally (see FIG.2).

waclighting.com