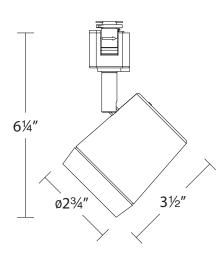

#### Overview:

Fixtures are designed for use on WAC Lighting's track systems.

| LED TRACK LUMINAIRE TRACK SYSTEM | TRACK SYSTEM       |
|----------------------------------|--------------------|
| <b>H-7011</b> Series             | 120V H Track       |
| <b>L-7011</b> Series             | 120V L Track       |
| <b>J-7011</b> Series             | 120V J or J2 Track |