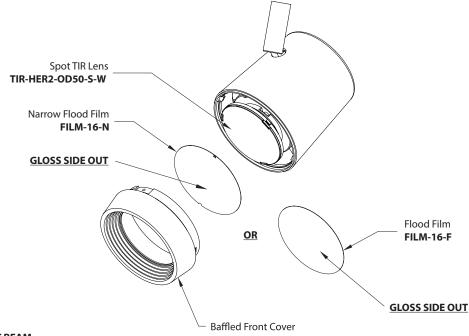

#### **OPTIC REPLACMENT (FOR BEAM SELECTION):**

- 1. With the fixture is powered OFF, rotate the baffled front cover counter clockwise (CCW) and lift to remove it from the fixture (see FIG.3).
- For beam selection, choose the appropriate film (Narrow Flood or Flood) or remove the film for the Spot beam.
   NOTE: The fixture is supplied with the TIR LENS and Flood film pre-installed. The TIR lens is required for ALL beam configurations.
- 3. Apply the appropriate film (if selected) between the optic holder and baffled front cover (see **FIG.4**). NOTE: Ensure that any films installed, are installed with the GLOSS SIDE OUT.
- 4. Re-install the baffled front cover.

\* REMOVE FILM FOR SPOT BEAM

**waclighting.com**Phone (800) 526.2588
Fax (800) 526.2585

**Headquarters, East Manufacturing Facility**44 Harbor Park Drive
Port Washington, NY 11050

**South East Manufacturing Facility** 1600 Distribution Ct Lithia Springs, GA 30122 Central Manufacturing Facility 1700 South J Elmer Freeway, Ste 100 Cedar Hill. TX 75104 **West Manufacturing Facility** 1750 S Archibald Ave Ontario. CA 91761