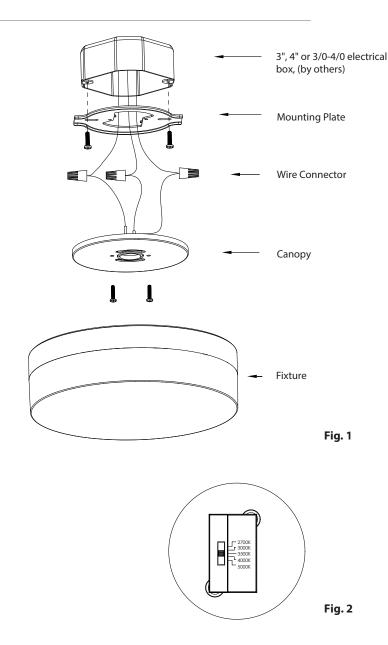

#### INSTALLATION

Uses 3" junction box, 4" junction box or a combination 3/0-4/0 electrical or pancake box.

- 1. Install the provided mounting plate to the junction box using the junction box screws provided. Please note the "This side up" sticker and mount that on the same side as the junction box.
- 2. Provide electrical service according to the "National Electrical Code" or your local electrical code to the outlet box.
- Connect supply wires to canopy wires and insulate with proper wire nuts:
  - Connect incoming ground wire to mounting plate ground wire (green or bare).
  - Connect incoming common wire to fixture common (white). Connect incoming hot wire to fixture black wire.
- Tighten the canopy to the mounting plate using the canopy screws provided.
- Select the desired fixture color temperature by setting the sliding switch on the back of the fixture to the target CCT.
- 6. Raise the fixture to the canopy, guide the tabs on the back of the fixture into the slots in the mounting plate and twist the fixture to provide power and secure the fixture.