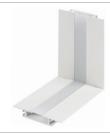

#### **Outside Corner**

#### LED-T-WTW1-WT

Transitions around columns, bump outs, or soffits

Includes: Diffuser

2 channel connectors 2 perforated metal sheets