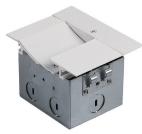

#### **Power Feed**

#### LED-T-RBOX1-WT

The end cap may be placed on either side

Hanger bars may be installed on any side of the wiring box

Kit includes: 1 wiring box

2 hanger bars

4 five-pin InvisiLED® adapters

2 end caps

1 diffuser

2 channel connectors

1 counter sink drill bit

1 drill bit

1 installation tool