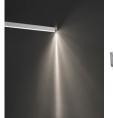

45° Angled Aluminum Channel **Additional End Caps** 

LED-T-CH2 5 feet LED-T-CH2-EC 2 pcs

Deep Aluminum Channel -Flood 54° Beam Angle **Additional End Caps** 

LED-T-CH3-FL LED-T-CH1-EC 5 feet 2 pcs

Includes a diffuser, two end caps, and five screws

Deep Aluminum Channel, 45° Angled Aluminum Channel