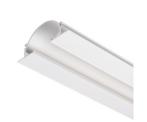

### **Indoor Aluminum Channels**

5 feet 2 pcs

Deep Aluminum Channel **Additional End Caps** 

LED-T-CH1 LED-T-CH1-EC 5 feet 2 pcs

11/16"

**Aluminum Channel Additional End Caps** 

Diffuses light from InvisiLED® tape Includes a diffuser, two end caps, and five screws Eliminates visible hot spots Includes a diffuser, two end caps, and five screws