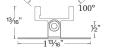

#### LED-T-RBOX1-WT

The end cap may be placed on either side

Hanger bars may be installed on any side of the wiring box

Kit includes: 1 wiring box

2 hanger bars

4 five-pin InvisiLED® adapters

2 end caps

1 diffuser

2 channel connectors

1 counter sink drill bit

1 drill bit

1 installation tool