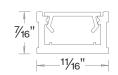

### **Indoor Aluminum Channels**

5 feet 2 pcs

Deep Aluminum Channel **Additional End Caps** 

LED-T-CH1 LED-T-CH1-EC 5 feet 2 pcs

11/16"

**Aluminum Channel Additional End Caps** 

Diffuses light from InvisiLED® tape Includes a diffuser, two end caps, and five screws Eliminates visible hot spots Includes a diffuser, two end caps, and five screws