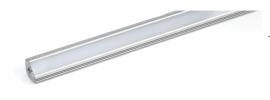

45° Angled Aluminum Channel **Additional End Caps** 

LED-T-CH2 5 feet LED-T-CH2-EC 2 pcs

Deep Aluminum Channel -Flood 54° Beam Angle **Additional End Caps** 

LED-T-CH3-FL LED-T-CH1-EC 5 feet 2 pcs

Includes a diffuser, two end caps, and five screws