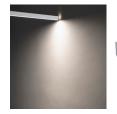

Eliminates visible hot spots / 54° beam angles

**LED-T-CH** 

**LED-T-CH-EC** 

Deep Aluminum Channel -Spot 9° Beam Angle. **Additional End Caps** 

**LED-T-CH3-SP** 5 feet LED-T-CH1-EC 2 pcs

Eliminates visible hot spots / 9° beam angles

**LED-T-CH3-WF** 5 feet LED-T-CH1-EC 2 pcs

LED-T-CL2-PT

Clear

Eliminates visible hot spots / 84° beam angles

Fixed Angle Channel Clip LED-T-CL3-PT

T24-CT-CL1

Includes 2 pieces, 4 screws. Use to mount Aluminum Channel.