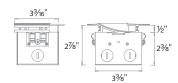

#### LED-T-RBOX1-WT

The end cap may be placed on either side

Hanger bars may be installed on any side of the wiring box

Kit includes: 1 wiring box

2 hanger bars

4 five-pin InvisiLED® adapters

2 end caps

1 diffuser

2 channel connectors

1 counter sink drill bit

1 drill bit

1 installation tool