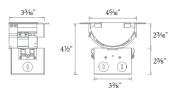

#### LED-T-RBOX1-WT

The end cap may be placed on either side

Hanger bars may be installed on any side of the wiring box

Kit includes: 1 wiring box

2 hanger bars

4 five-pin InvisiLED® adapters

2 end caps

1 diffuser

2 channel connectors

1 counter sink drill bit

1 drill bit

1 installation tool