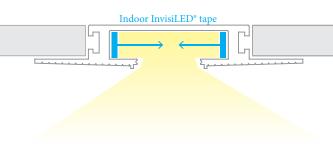

### **Symmetrical Recessed Channel**

Installs within  $\frac{5}{8}$ " drywall depth Linear channel can be field cut

Accommodates either one or two runs of InvisiLED® indoor tape

Includes a translucent white acrylic diffuser

Dense foam insert to be removed in installation after spackling