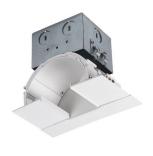

#### LED-T-RBOX1-WT

The end cap may be placed on either side

Hanger bars may be installed on any side of the wiring box

Kit includes: 1 wiring box

2 hanger bars

4 five-pin InvisiLED® adapters

2 end caps

1 diffuser

2 channel connectors

1 counter sink drill bit

1 drill bit

1 installation tool