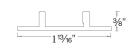

### **Symmetrical Recessed Channel**

Installs within  $\frac{5}{8}$ " drywall depth Linear channel can be field cut

Accommodates either one or two runs of InvisiLED® indoor tape

Includes a translucent white acrylic diffuser

Dense foam insert to be removed in installation after spackling