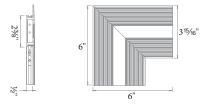

#### **Outside Corner**

#### LED-T-WTW1-WT

Transitions around columns, bump outs, or soffits

Includes: Diffuser

2 channel connectors 2 perforated metal sheets