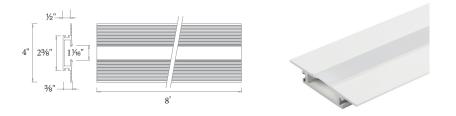

### **Symmetrical Recessed Channel**

Installs within  $\frac{5}{8}$ " drywall depth Linear channel can be field cut

Accommodates either one or two runs of InvisiLED® indoor tape

Includes a translucent white acrylic diffuser

Dense foam insert to be removed in installation after spackling

#### 8ft Linear Channel

#### LED-T-RCH1-WT

Includes: 1 diffuser

8 perforated metal sheets