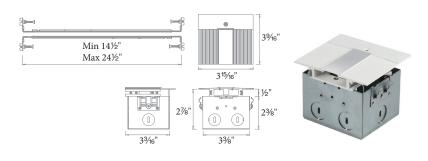

#### **Power Feed**

#### LED-T-RBOX1-WT

The end cap may be placed on either side

Hanger bars may be installed on any side of the wiring box

Kit includes: 1 wiring box

2 hanger bars

4 five-pin InvisiLED® adapters

2 end caps

1 diffuser

2 channel connectors

1 counter sink drill bit

1 drill bit

1 installation tool