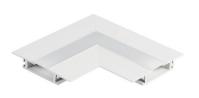

#### **Lateral Corner**

#### LED-T-CTC1-WT

Includes: Diffuser

2 channel connectors 2 perforated metal sheets