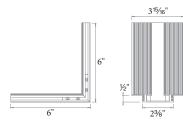

#### **Outside Corner**

#### LED-T-WTW1-WT

Transitions around columns, bump outs, or soffits

Includes: Diffuser

2 channel connectors 2 perforated metal sheets