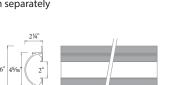

### INDOOR MOUNTING ACCESSORIES

Aluminum Retrofit Channel LED-T-RC 3 feet

Plastic Mounting Clip

For installation on non-flat surfaces Includes: 10 pcs plastic mounting clips and