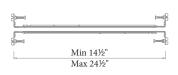

### **Symmetrical Recessed Channel**

Installs within  $\frac{5}{8}$ " drywall depth Linear channel can be field cut

Accommodates either one or two runs of InvisiLED® indoor tape

Includes a translucent white acrylic diffuser

#### 8ft Linear Channel