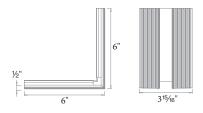

#### Perpendicular Corner

#### LED-T-WTC1-WT

Transitions between walls or wall to ceiling

Includes: Diffuser

2 channel connectors 2 perforated metal sheets