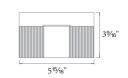

### **Symmetrical Recessed Channel**

Installs within  $\frac{5}{8}$ " drywall depth Linear channel can be field cut

Accommodates either one or two runs of InvisiLED® indoor tape

Includes a translucent white acrylic diffuser

Dense foam insert to be removed in installation after spackling