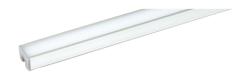

### **Indoor Aluminum Channels**

5 feet 2 pcs

Deep Aluminum Channel **Additional End Caps** 

LED-T-CH1 LED-T-CH1-EC 5 feet 2 pcs

11/16"

**Aluminum Channel Additional End Caps** 

Diffuses light from InvisiLED® tape Includes a diffuser, two end caps, and five screws Eliminates visible hot spots Includes a diffuser, two end caps, and five screws