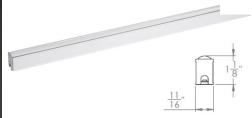

### **Indoor Aluminum Channels**

5 feet 2 pcs

Deep Aluminum Channel **Additional End Caps** 

LED-T-CH1 LED-T-CH1-EC 5 feet 2 pcs

11/16"

**Aluminum Channel Additional End Caps** 

Diffuses light from InvisiLED® tape Includes a diffuser, two end caps, and five screws Eliminates visible hot spots Includes a diffuser, two end caps, and five screws