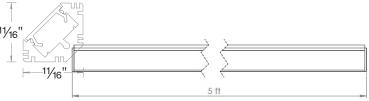

### INDOOR MOUNTING ACCESSORIES

Aluminum Retrofit Channel LED-T-RC 3 feet

Plastic Mounting Clip

For installation on non-flat surfaces Includes: 10 pcs plastic mounting clips and