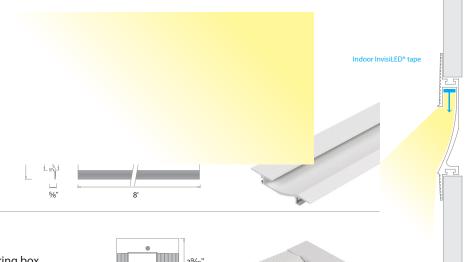

### **Symmetrical Recessed Channel**

Installs within  $\frac{5}{8}$ " drywall depth Linear channel can be field cut

Accommodates either one or two runs of InvisiLED® indoor tape

Includes a translucent white acrylic diffuser

Dense foam insert to be removed in installation after spackling

#### 8ft Linear Channel