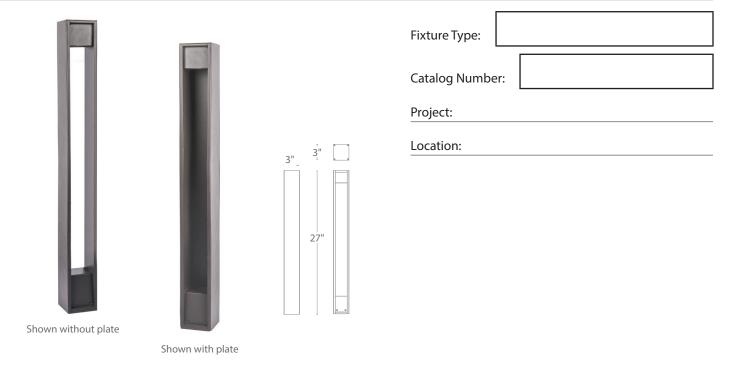

### PRODUCT DESCRIPTION

Sleek linear design blends seamlessly into pathways while providing soft, even illumination

#### **FEATURES**

- IP66 rated, Protected against powerful water jets
- Factory sealed water tight fixtures
- · Solid brass or corrosion resistant aluminum alloy
- Recommended spacing for installation: Residential: 7 to 9ft; Commercial: 5 to 7ft
- Mounting stake, 6 foot lead wire, and detachable back plate included
- UL & cUL 1838 Listed