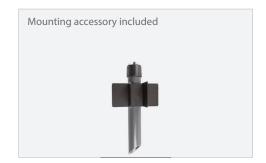

#### **FEATURES**

- IP66 rated, Protected against powerful water jets
- Factory sealed water tight fixtures
- · Solid brass or corrosion resistant aluminum alloy
- Recommended spacing for installation: Residential: 7 to 9ft; Commercial: 5 to 7ft
- Mounting stake, 6 foot lead wire, and detachable back plate included
- UL & cUL 1838 Listed