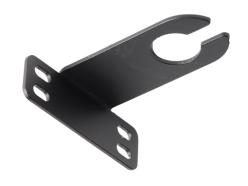

## **DESCRIPTION**

Gutter Mount attaches to most gutters to create a secured mounting position for Accent or Flood Lights.

### **FEATURES**

- Stainless steel bracket to position fixture on gutters
- Formed from a single piece of metal
- 5 year warranty

#### **SPECIFICATIONS**

Construction: Stainless Steel

Finish: Enamel Coated: Black on Stainless Steel, Bronze on

Stainless Steel

## **LINE DRAWING:**

#### 5000-GM-BZ Line Drawing