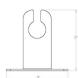

# **Gutter Mount Bracket**

## Landscape Accessory

| Model   | Finish |
|---------|--------|
| 5000-GM | BK     |

BK Black on Stainless Steel BZ Bronze on Stainless Steel

Example: 5000-GM-BK

## **DESCRIPTION**

Gutter Mount attaches to most gutters to create a secured mounting position for Accent or Flood Lights.

### **FEATURES**

- Stainless steel bracket to position fixture on gutters
- Formed from a single piece of metal
- 5 year warranty

#### **SPECIFICATIONS**

Construction: Stainless Steel

Finish: Enamel Coated: Black on Stainless Steel, Bronze on

Stainless Steel





## FINISHES:





Black on Stainless Steel

Bronze on Stainless Steel

## **LINE DRAWING:**

#### 5000-GM-BZ Line Drawing