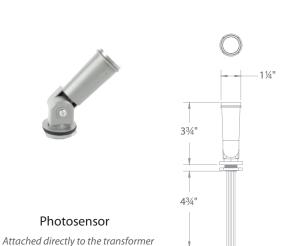

# **PHOTOSENSOR**

9000-PCH-GY

## PRODUCT DESCRIPTION

Photosensor for Landscape lighting

#### **FEATURES**

 Connects to a landscape magnetic transformer box through a knockout with a quick-connector

#### **ORDERING NUMBER**

9000-PCH-GY Photosensor 9000-PCR-GY Photosensor - remote

9000-\_\_\_-GY

**waclighting.com** Phone (800) 526.2588 Fax (800) 526.2585 **Headquarters/Eastern Distribution Center** 44 Harbor Park Drive Port Washington, NY 11050 Central Distribution Center 1600 Distribution Ct Lithia Springs, GA 30122 Western Distribution Center 1750 Archibald Avenue Ontario, CA 91760