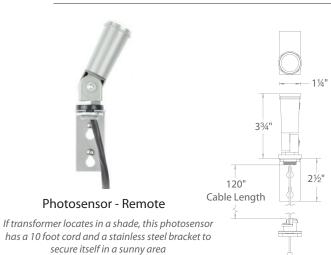

#### **ORDERING NUMBER**

9000-PCH-GY Photosensor 9000-PCR-GY Photosensor - remote

9000-\_\_\_-GY

**waclighting.com** Phone (800) 526.2588 Fax (800) 526.2585 **Headquarters/Eastern Distribution Center** 44 Harbor Park Drive Port Washington, NY 11050 Central Distribution Center 1600 Distribution Ct Lithia Springs, GA 30122 Western Distribution Center 1750 Archibald Avenue Ontario, CA 91760