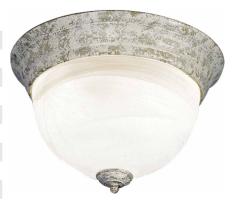

## Description

This flush mount ceiling fixture features a white alabaster glass bowl with beautiful swirls. Suitable for dry locations only. Castle beige finish.

| Installation/Mounting Position | Downward          |
|--------------------------------|-------------------|
| Installation Location          | Dry               |
| Light #                        | 3                 |
| Watts per Light (W)            | 60                |
| Total Wattage (W)              | 180               |
| Light Bulb(s) Included?        | No                |
| Dimmable?                      | Yes               |
| Base                           | E26               |
| Voltage (Volts)                | 120V              |
| Safety Ratings                 | cULus Listed      |
| Assembly                       | Assembly Required |
|                                |                   |

Troy 3-Light Indoor Castle Beige Flush Mount Ceiling

Fixture with White Alabaster Glass Bowl

V7614-11

## **Specifications**

| Collection                              | Troy                          |
|-----------------------------------------|-------------------------------|
| Style                                   | Traditional                   |
| Type of Lighting                        | Indoor Ceiling<br>Lighting    |
| Product Type                            | Ceiling Fixture               |
| Product Subtype                         | Flush Mount                   |
| Height (in.)                            | 8.5                           |
| Width (in.)                             | 15                            |
| Length or Extension/Projection<br>(in.) | 15                            |
| Finish                                  | Castle Beige                  |
| Main Material                           | Steel                         |
| Other Material                          | White Alabaster<br>Glass Bowl |
| Glass Model #                           | GS-614                        |
| Light Direction                         | Downward                      |

## At a Glance

- Sturdy, Exquisite Construction
- Stunning White Alabaster Glass Bowl with Beautiful
  Swirls
- Sophisticated Castle Beige Finish Applied by Master Craftsmen
- Easy Installation
- Traditional Design
- Standard Medium Base (E26) Compatible with Incandescent, Halogen, Self-Ballast-Fluorescent, and LED Light Bulbs
- Compatible with All Dimmers
- Suitable for Dry Locations Only
- Heat-Resistant Components Withstand Up to 60
  Watts
- 3-Light Fixture (Bulbs Not Included)
- Individually Inspected for Quality Assurance
- cULus Listed for Safety