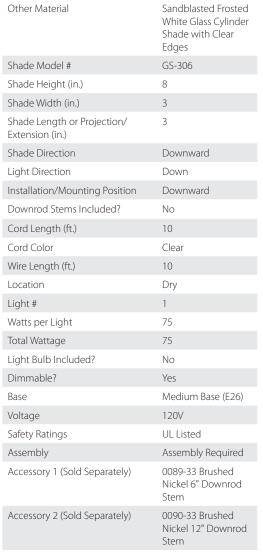

## **Specifications**

| Collection                           | Esprit                     |
|--------------------------------------|----------------------------|
| Style                                | Modern                     |
| Type of Lighting                     | Indoor Hanging<br>Lighting |
| Product Type                         | Pendant                    |
| Product Subtype                      | Mini                       |
| Height (in.)                         | 9                          |
| Width (in.)                          | 3                          |
| Length or Extension/Projection (in.) | 3                          |
| Finish                               | Brushed Nickel             |
| Main Material                        | Steel                      |