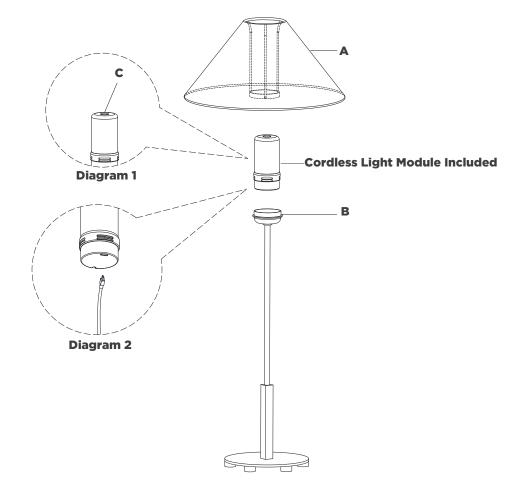

## NOTICE:

Inspect item carefully before attempting to install. If there is any damage or obvious defect, do not install. Item may not be returned once it has been installed.

- 1. Carefully remove all parts from the box. Place on a clean, soft surface.
- 2. Place cordless light module into cordless module holder **(B)**.
- Place shade (A) onto top of cordless module holder (B).
  NOTE: If shade has additional packaging, carefully cut off from interior of shade to avoid damages.
- 4. For best results fully charge battery before use.
- Test the lamp.
  Dimmer switch operation: Touch dimmer (C) to adjust between high, medium, low and off settings (See diagram 1).