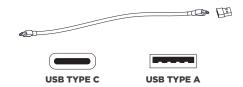

**Charging Instructions:** Remove cordless light module from lamp and charge using provided USB-C cord (See diagram 2). **NOTE:** For convenience, USB-C to USB-A adapter is included.

**CARE INSTRUCTIONS:** Clean only with a soft dry cloth or feather duster. Do not use abrasive or chemical agents.