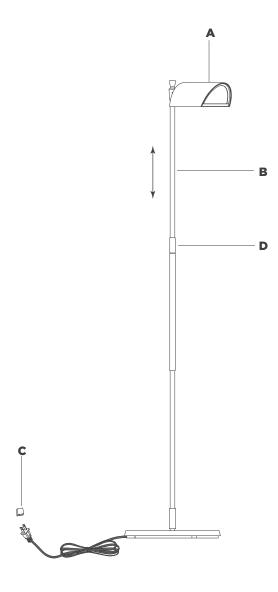

## Bravo 52" Adjustable Pharmacy Floor Lamp Item # TOB1381

## NOTICE:

Inspect item carefully before attempting to install. If there is any damage or obvious defect, do not install. Item may not be returned once it has been installed.

- 1. Carefully remove all parts from the box. Place on a clean, soft surface.
- Loosen tube (D), then adjust rod (B) to desired height by pulling up or pull down. Tighten tube (D).
  NOTE: Help feed electrical cord in or out of lamp for smoother adjustment.
- 3. Adjust shade (A) to desired angle by rotating.
- 4. Remove protective cover (C) from plug.
- 5. Plug into electrical outlet and test the fixture.