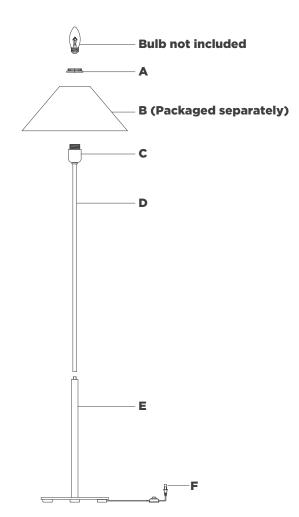

## NOTICE:

Inspect item carefully before attempting to install. If there is any damage or obvious defect, do not install. Item may not be returned once it has been installed.

- 1. Carefully remove all parts from the box. Place on a clean, soft surface.
- 2. Thread top tube (D) to bottom tube (E).
- 3. Remove socket ring (A) from socket (C).
- Remove shade (B) from packaging and place on socket (C) by securing with socket ring (A).
  NOTE: If shade has additional packaging, carefully cut off

from interior of shade to avoid damages.

- 5. Install light bulb into the socket (C).
- 6. Remove protective cover **(F)** from plug.
- 7. Plug into electrical outlet and test fixture.

**CARE INSTRUCTIONS:** Clean only with a soft dry cloth or feather duster. Do not use abrasive or chemical agents.