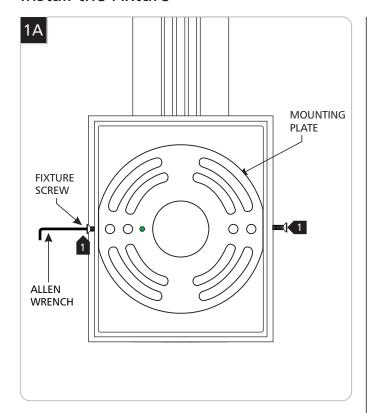

## Install the Fixture

- 1 With the provided Allen wrench, remove the two mounting plate screws.
- 2 Remove the mounting plate from the back of the fixture.

Install the mounting plate onto the electrical box with the two #8-32 screws provided.