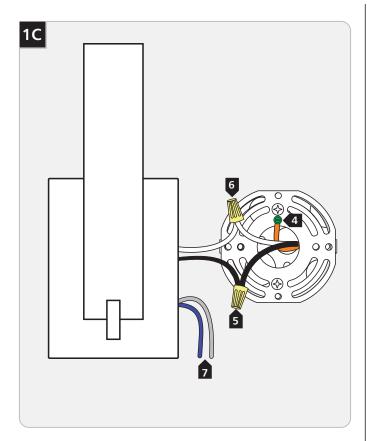

- 4 Connect the mounting plate ground wire to a suitable ground in accordance with local electrical codes.
- 5 Connect the black fixture wire to the hot power line wire with a wire nut.
- 6 Connect the white fixture wire to the neutral power line wire with a wire nut.
- Use the gray and purple dimming wires for 0-10v dimming application (if not in use, make sure to cap these wires off).
- 8 Properly place all wires and wire nut connections into the electrical box.
- 9 Mount the fixture by installing it back onto the mounting plate and reinstalling the fixture screws (reversal of figure 1A).

Warning: The purple and gray wires are only used for 0-10v dimming. For all other applications, do not connect the gray and purple wires.

Note for In-Line Fuse equipped fixtures: in the case that the fixture is not operating correctly, make sure to check the fuse.

Note for Photocell equipped fixtures: at initial power up, the photocell must calibrate which will cause the fixture to cycle on/off for a moment.

10 For wet locations, caulk around the base with waterproof construction sealant.