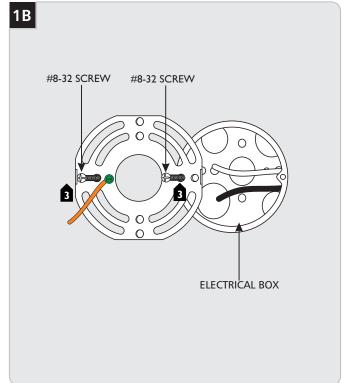

## Install the Fixture

- 1 With the provided Allen wrench, remove the two mounting plate screws.
- 2 Remove the mounting plate from the back of the fixture.

Install the mounting plate onto the electrical box with the two #8-32 screws provided.