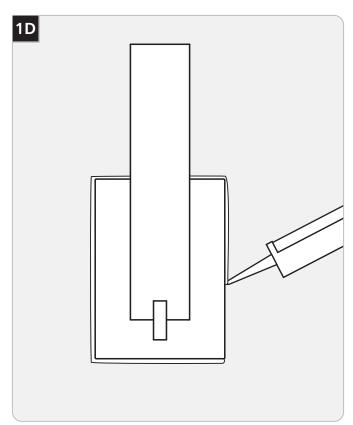

## Install the Fixture

- 1 With the provided Allen wrench, remove the two mounting plate screws.
- 2 Remove the mounting plate from the back of the fixture.

Install the mounting plate onto the electrical box with the two #8-32 screws provided.