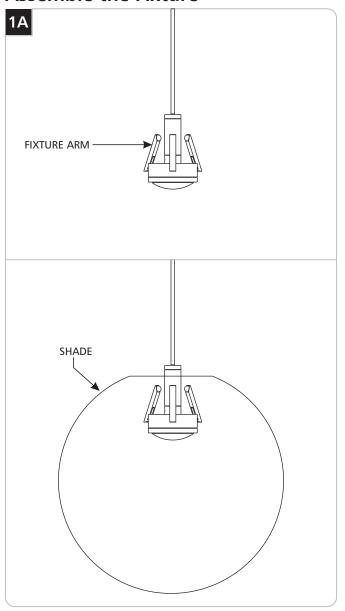

## **Assemble the Fixture**

1 Release the fixture arms, center it to the shade, and gently lift the pendant up.