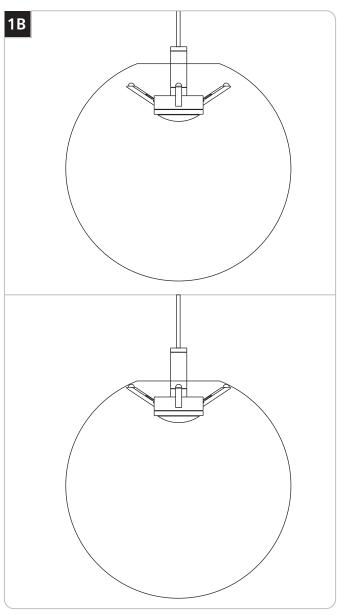

## **Assemble the Fixture**

1 Release the fixture arms, center it to the shade, and gently lift the pendant up.