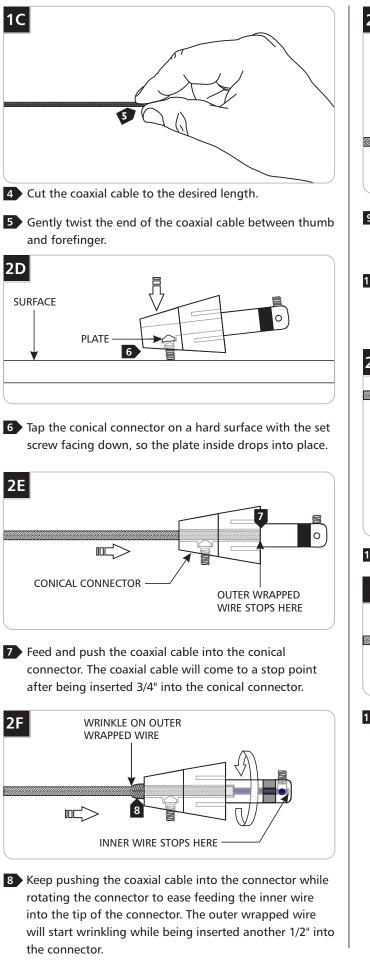

- Dook into the sight hole on the top of the connector to make sure that the inner wire is contacting the end of the connector.
- Hold the coaxial cable in place and tighten the set screw on tip of the connector with the provided Allen wrench. <u>Make sure this set screw connection is tight.</u>