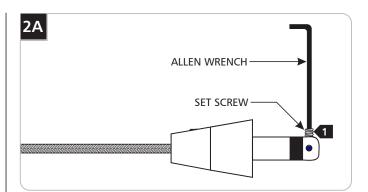

#### SAVE THESE INSTRUCTIONS!

Fold and hold the arms, insert the LED assembly into the shade, center the LED assembly to the shade and release the arms. Adjust as necessary.

Back out (do not remove) the set screw on tip of the connector with the provided Allen wrench.

- 2 Back out (do not remove) the set screw on the conical connector with the provided Allen wrench.
- 3 Pull the coaxial cable out.

©2020 Tech Lighting, L.L.C. All rights reserved. The Tech Lighting logo is a registered trademark of Tech Lighting Tech Lighting reserves the right to change specifications for product improvements without notification.