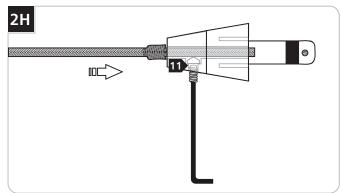

Pull the coaxial cable toward the fixture to smooth the wrinkles.

7400 Linder Ave., Skokie, IL 60077 T 847.410.4400 | F 847.410.4500 www.techlighting.com

VISUAL COMFORT & CO.