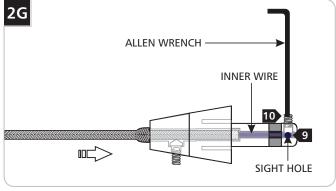

- Dook into the sight hole on the top of the connector to make sure that the inner wire is contacting the end of the connector.
- Hold the coaxial cable in place and tighten the set screw on tip of the connector with the provided Allen wrench. <u>Make sure this set screw connection is tight.</u>