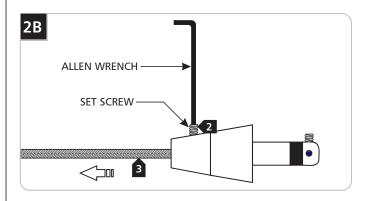

- 2 Back out (do not remove) the set screw on the conical connector with the provided Allen wrench.
- 3 Pull the coaxial cable out.

©2020 Tech Lighting, L.L.C. All rights reserved. The Tech Lighting logo is a registered trademark of Tech Lighting Tech Lighting reserves the right to change specifications for product improvements without notification.