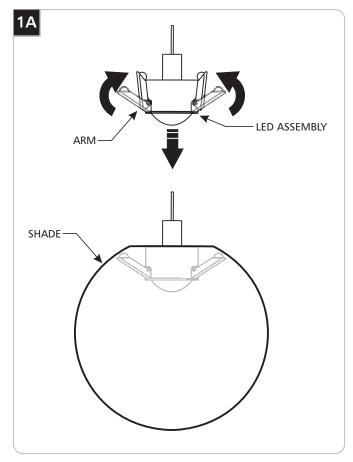

#### SAVE THESE INSTRUCTIONS!

Fold and hold the arms, insert the LED assembly into the shade, center the LED assembly to the shade and release the arms. Adjust as necessary.

Back out (do not remove) the set screw on tip of the connector with the provided Allen wrench.